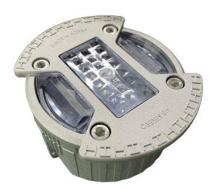

#### **LED Pavement Markers for Every Situation**

The Vivacity LED pavement marker (stud light) range are LED in-ground lights that improve the delineation of paths and roads. The range has three options:

# **Profile Options**

1. Standard (HB20): 6mm above road or path surface. Lip covers construction joint.

2. Low Profile **(HB25)**: 0mm above road or path surface. Reduced tripping hazard. Suitable for snow ploughs.

# 2. HB25 Series

| ITEM                  | AC                                                | Battery                                      | Hybrid                                       |
|-----------------------|---------------------------------------------------|----------------------------------------------|----------------------------------------------|
| IMAGE                 |                                                   |                                              |                                              |
| Model No              | HB25-CLH                                          | HB25-BWN                                     | HB25-HWN                                     |
|                       | HB25-CLV                                          | HB25-BYN                                     | HB25-HYN                                     |
| LED Color             | R.G.B.W                                           | White Yellow                                 | White Yellow                                 |
|                       | Input Voltage:                                    | **FLASHING TYPE                              | Solar Cell: 4V/0.12AHr                       |
|                       | AC110V/220V 60Hz                                  | 3.6V/3.5Hz±10/ Battery                       | BATTERY 1: Li-FePO4                          |
| Power Unit<br>Details | Output Voltage:                                   | 19AHr X 2EA                                  | 3.2V/1.5AHr                                  |
|                       | DC12V/7W                                          | **STEADY                                     | BATTERY 2: Lithium                           |
|                       | **SMPS Mounting                                   | 3.6V/48Hz/ Battery                           | 3.6V/19AHr                                   |
|                       | **Smart Controller                                | 19AHrX2EA                                    |                                              |
| Current               | 0.1∼ 1A                                           | 1.4mA                                        | 7mA                                          |
| Size                  | W148×D148×H82(mm)                                 | W148×D148×H82(mm)                            | W148×D148×H82(mm)                            |
| Weight                | 1.0kg                                             | 1.0kg                                        | 1.0kg                                        |
| BI/LI                 | Flashing (Blinking) or Steady Light               |                                              |                                              |
| Lifetime              | 5 Years                                           | Flashing: 10 years                           | Flashing : 7 years                           |
| (12hr day)            |                                                   | Lighting: 5 years                            |                                              |
| Sensor                | Can be connected to induction loops, cameras, etc | Ambient light sensor activates LED at 100lux | Ambient light sensor activates LED at 100lux |