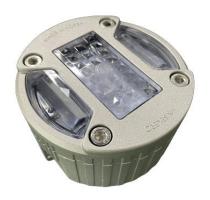

# **Power Options**

| POWER                  | AC                                                                                                | Battery                                                                                       | Hybrid                                                                               |
|------------------------|---------------------------------------------------------------------------------------------------|-----------------------------------------------------------------------------------------------|--------------------------------------------------------------------------------------|
| IMAGE                  |                                                                                                   |                                                                                               |                                                                                      |
| Model No               | HB20-CLH                                                                                          | HB20-BWN                                                                                      | HB20-HWN                                                                             |
|                        | HB20-CLV                                                                                          | HB20-BYN                                                                                      | HB20-HYN                                                                             |
| LED Color              | R.G.B.W                                                                                           | White Yellow                                                                                  | White Yellow                                                                         |
| Power Unit<br>Details  | Input Voltage:  AC110V/220V 60Hz  Output Voltage:  DC12V/7W  **SMPS Mounting  ** Smart Controller | **FLASHING TYPE  3.6V/3.5Hz±10/ Battery  19AHr X 2EA  **STEADY  3.6V/48Hz/ Battery  19AHrX2EA | Solar Cell: 4V/0.12AHr BATTERY 1: Li-FePO4 3.2V/1.5AHr BATTERY 2: Lithium 3.6V/19AHr |
| Current                | 0.1 ∼1 A                                                                                          | 1.4mA                                                                                         | 7mA                                                                                  |
| Size                   | W148×D148×H82(mm)                                                                                 | W148×D148×H82(mm)                                                                             | W148×D148×H82(mm)                                                                    |
| Weight                 | 1.2kg                                                                                             | 1.2kg                                                                                         | 1.2kg                                                                                |
| BI/LI                  | Flashing (Blinking) or Steady Light                                                               |                                                                                               |                                                                                      |
| Lifetime<br>(12hr day) | 5 years                                                                                           | Flashing: 10 years<br>Lighting: 5 years                                                       | Flashing: 7 years                                                                    |
| Sensor                 | Can be connected to induction loops, cameras, etc                                                 | Ambient light sensor activates LED at 100lux                                                  | Ambient light sensor activates LED at 100lux                                         |