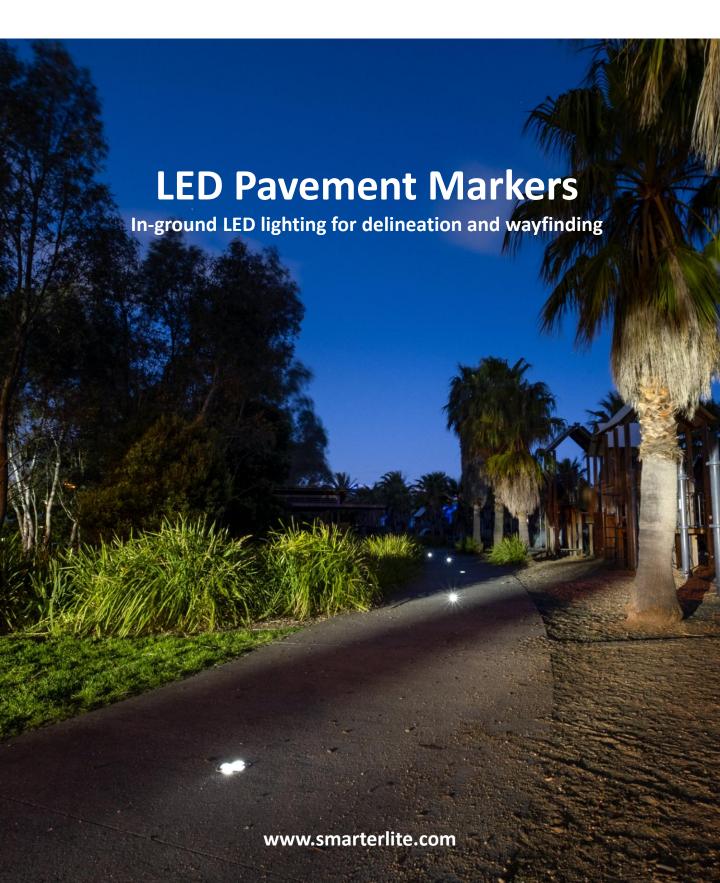

#### **LED Pavement Markers for Every Situation**

The Vivacity LED pavement marker (stud light) range are LED in-ground lights that improve the delineation of paths and roads. The range has three options:

# **Profile Options**

1. Standard (HB20): 6mm above road or path surface. Lip covers construction joint.

2. Low Profile **(HB25)**: 0mm above road or path surface. Reduced tripping hazard. Suitable for snow ploughs.

# **Power Options**

| POWER                  | AC                                                                                                | Battery                                                                                       | Hybrid                                                                               |
|------------------------|---------------------------------------------------------------------------------------------------|-----------------------------------------------------------------------------------------------|--------------------------------------------------------------------------------------|
| IMAGE                  |                                                                                                   |                                                                                               |                                                                                      |
| Model No               | HB20-CLH                                                                                          | HB20-BWN                                                                                      | HB20-HWN                                                                             |
|                        | HB20-CLV                                                                                          | HB20-BYN                                                                                      | HB20-HYN                                                                             |
| LED Color              | R.G.B.W                                                                                           | White Yellow                                                                                  | White Yellow                                                                         |
| Power Unit<br>Details  | Input Voltage:  AC110V/220V 60Hz  Output Voltage:  DC12V/7W  **SMPS Mounting  ** Smart Controller | **FLASHING TYPE  3.6V/3.5Hz±10/ Battery  19AHr X 2EA  **STEADY  3.6V/48Hz/ Battery  19AHrX2EA | Solar Cell: 4V/0.12AHr BATTERY 1: Li-FePO4 3.2V/1.5AHr BATTERY 2: Lithium 3.6V/19AHr |
| Current                | 0.1 ∼1 A                                                                                          | 1.4mA                                                                                         | 7mA                                                                                  |
| Size                   | W148×D148×H82(mm)                                                                                 | W148×D148×H82(mm)                                                                             | W148×D148×H82(mm)                                                                    |
| Weight                 | 1.2kg                                                                                             | 1.2kg                                                                                         | 1.2kg                                                                                |
| BI/LI                  | Flashing (Blinking) or Steady Light                                                               |                                                                                               |                                                                                      |
| Lifetime<br>(12hr day) | 5 years                                                                                           | Flashing: 10 years<br>Lighting: 5 years                                                       | Flashing: 7 years                                                                    |
| Sensor                 | Can be connected to induction loops, cameras, etc                                                 | Ambient light sensor activates LED at 100lux                                                  | Ambient light sensor activates LED at 100lux                                         |