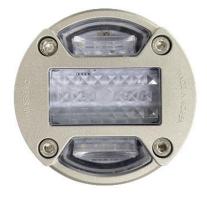

# **Power Options**

| POWER                  | AC                                                                                                | Battery                                                                                       | Hybrid                                                                               |
|------------------------|---------------------------------------------------------------------------------------------------|-----------------------------------------------------------------------------------------------|--------------------------------------------------------------------------------------|
| IMAGE                  |                                                                                                   |                                                                                               |                                                                                      |
| Model No               | HB20-CLH                                                                                          | HB20-BWN                                                                                      | HB20-HWN                                                                             |
|                        | HB20-CLV                                                                                          | HB20-BYN                                                                                      | HB20-HYN                                                                             |
| LED Color              | R.G.B.W                                                                                           | White Yellow                                                                                  | White Yellow                                                                         |
| Power Unit<br>Details  | Input Voltage:  AC110V/220V 60Hz  Output Voltage:  DC12V/7W  **SMPS Mounting  ** Smart Controller | **FLASHING TYPE  3.6V/3.5Hz±10/ Battery  19AHr X 2EA  **STEADY  3.6V/48Hz/ Battery  19AHrX2EA | Solar Cell: 4V/0.12AHr BATTERY 1: Li-FePO4 3.2V/1.5AHr BATTERY 2: Lithium 3.6V/19AHr |
| Current                | 0.1 ∼1 A                                                                                          | 1.4mA                                                                                         | 7mA                                                                                  |
| Size                   | W148×D148×H82(mm)                                                                                 | W148×D148×H82(mm)                                                                             | W148×D148×H82(mm)                                                                    |
| Weight                 | 1.2kg                                                                                             | 1.2kg                                                                                         | 1.2kg                                                                                |
| BI/LI                  | Flashing (Blinking) or Steady Light                                                               |                                                                                               |                                                                                      |
| Lifetime<br>(12hr day) | 5 years                                                                                           | Flashing: 10 years<br>Lighting: 5 years                                                       | Flashing: 7 years                                                                    |
| Sensor                 | Can be connected to induction loops, cameras, etc                                                 | Ambient light sensor activates LED at 100lux                                                  | Ambient light sensor activates LED at 100lux                                         |